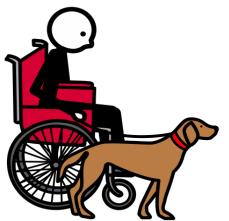

## **HELPING DOGS**

Some people need help all the time.

They have a dog to help them and be their friend.

The dogs can have different jobs.

Some dogs can help you walk.

Some dogs can help when you are in pain or sick.

These dogs are very good at their job.

They are important.

Even if you do not like dogs,
a person may really need a dog.

If you like dogs, ask before you play with them.

The dog might be busy with work,

so it should not play.