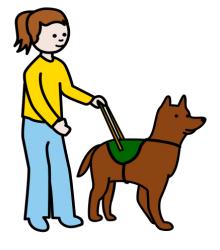

## **HELPING DOGS**

Some people need help all the time.

They have a dog to help them and be their friend.

The dogs can have different jobs.

Some dogs can help you walk.

Some dogs can help when you are in pain or sick.

These dogs are very good at their job.

They are important.

Even if you do not like dogs,
a person may really need a dog.

If you like dogs, ask before you play with them.

The dog might be busy with work,

so it should not play.